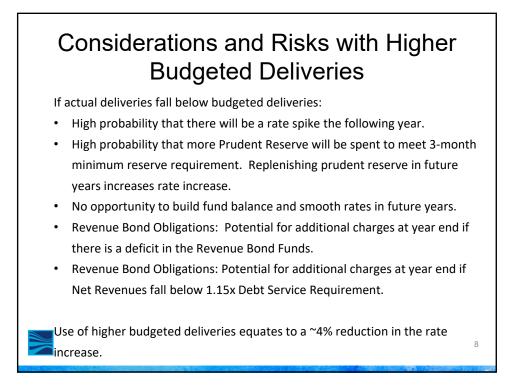

| FY24-25 Budgeted Water Deliveries<br>Options       |                                                    |  |  |  |
|----------------------------------------------------|----------------------------------------------------|--|--|--|
| Per Restructured Agreement                         |                                                    |  |  |  |
| Lower Amount                                       | Proposed Amount Subject<br>to WAC Approval         |  |  |  |
| Prior 12 Months                                    | 3-Year Annual Average                              |  |  |  |
| 40,844                                             | 42,826                                             |  |  |  |
| 2.4% decrease in deliveries<br>compared to FY23-24 | 2.3% increase in deliveries<br>compared to FY23-24 |  |  |  |