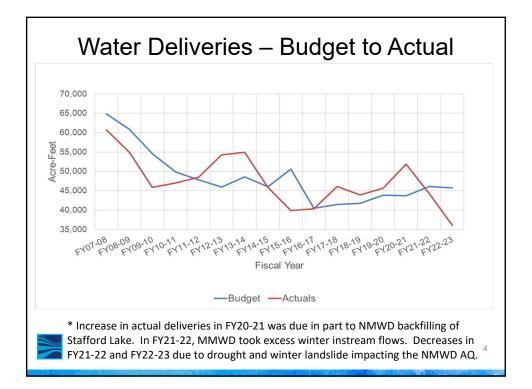

## February 5, 2024 WAC TAC Meeting Agenda Item 9

| Water Deliveries (Acre-feet) |        |           |                   |  |  |
|------------------------------|--------|-----------|-------------------|--|--|
| FY21-22                      | Budget | Actual    | % of<br>Budget    |  |  |
| Water Deliveries             | 46,095 | 44,237    | -4.03%            |  |  |
| FY22-23                      | Budget | Actual    | % of              |  |  |
| Water Deliveries             |        | 26.022    | Budget<br>-21.24% |  |  |
| water Deliveries             | 45,748 | 36,032    | -21.2470          |  |  |
| FY23-24                      | Budget | Projected | % of<br>Budget    |  |  |
| Water Deliveries             | 41,847 | 40,845    | -2.39%            |  |  |
|                              |        |           | 5                 |  |  |

| Water Deliveries          |                               |         |         |  |  |
|---------------------------|-------------------------------|---------|---------|--|--|
|                           | Actual Deliveries             |         |         |  |  |
|                           | Average Annual Percent Change |         |         |  |  |
|                           | 3-year                        | 5-year  | 10-year |  |  |
|                           | average                       | average | average |  |  |
|                           | -6.62%                        | -0.49%  | -2.13%  |  |  |
| Average Actual Deliveries |                               |         |         |  |  |
|                           | 3-year                        | 5-year  | 10-year |  |  |
|                           | average                       | average | average |  |  |
|                           | 44,039                        | 44,347  | 44,896  |  |  |
|                           |                               |         |         |  |  |