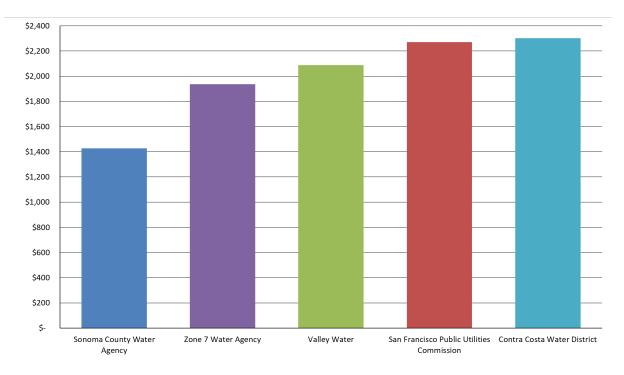

Sonoma Water continues to have one of the lowest wholesale water rates in the San Francisco Bay Area. The chart below compares the proposed FY25/26 (if known) rate per AF to the current rates of other wholesale water agencies in the bay area.

\* SFPUC and Valley Water rates for FY25/26 not available and FY24/25 rates are used as a placeholder.

Proposed rates are shown in the table below:

| Charge / Aqueduct                                                                              | Santa Rosa | Petaluma   | Sonoma     |
|------------------------------------------------------------------------------------------------|------------|------------|------------|
| Deliveries (Acre-Feet)                                                                         | 42,407     |            |            |
| 0&M                                                                                            | \$1,029.16 | \$1,029.16 | \$1,029.16 |
| Water Management Planning                                                                      | \$4.57     | \$4.57     | \$4.57     |
| Watershed Planning & Restoration                                                               | \$45.71    | \$45.71    | \$45.71    |
| Recycled Water and Local Supply                                                                | \$0.14     | \$0.14     | \$0.14     |
| Water Conservation                                                                             | \$63.83    | \$63.83    | \$63.83    |
| Total O&M                                                                                      | \$1,143.41 | \$1,143.41 | \$1,143.41 |
| Storage & Common Bond/Loan Charges                                                             | \$246.45   | \$246.45   | \$246.45   |
| Petaluma Aqueduct Bond/Loan Charge                                                             |            | \$15.66    |            |
| Sonoma Aqueduct Bond/Loan Charge                                                               |            |            | \$144.56   |
| Prime Contractors                                                                              | \$1,389.86 | \$1,405.52 | \$1,534.42 |
| <u>Discretionary Charges</u><br>Capital Charges - to build fund balance for<br>future projects | \$11.00    | \$10.00    | \$34.90    |
| Total Prime Contractors                                                                        | \$1,400.86 | \$1,415.52 | \$1,569.32 |
| Total Overall Increase:                                                                        | 8.68%      | 10.76%     | 7.60%      |