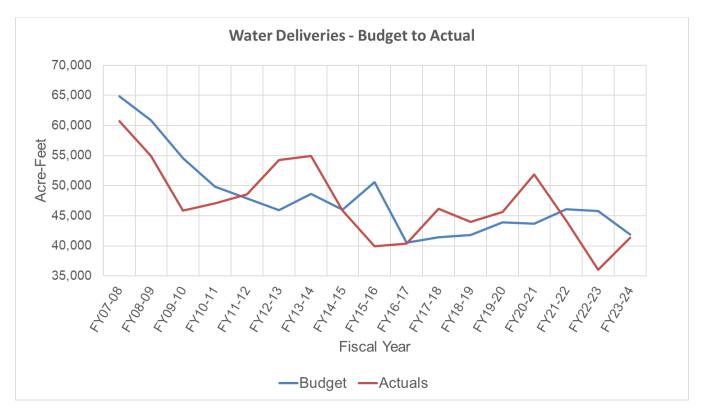

This draft FY 2025/2026 Water Transmission Budget has been developed based on the 36-month average water deliveries of 42,407 Acre-Feet (AF) and is shown below.

|                                                                             | FY24-25                 | FY25-26                 |                         |
|-----------------------------------------------------------------------------|-------------------------|-------------------------|-------------------------|
|                                                                             | Budget<br>(in Millions) | Budget<br>(in Millions) | Change<br>(in Millions) |
| Operations and Maintenance                                                  | \$45.41                 | \$45.87                 | \$0.46                  |
| Capital Projects                                                            | \$15.66                 | \$18.28                 | \$2.62                  |
| Biological Opinion Compliance, Water<br>Supply Planning, Water Conservation | \$7.53                  | \$8.80                  | \$1.27                  |
| Debt Service                                                                | \$5.83                  | \$9.07                  | \$3.25                  |
| Totals                                                                      | \$74.43                 | \$82.02                 | \$7.60                  |
|                                                                             |                         |                         |                         |
| Grants, Use of Fund Balance, and Bond<br>Proceeds                           | \$18.13                 | \$21.22                 | \$3.09                  |

Deliveries remain low by historical standards and trends show negative or flat growth both in the near and long term. Sonoma Water's rate is fully volumetric meaning that lower deliveries drive rates higher. Year-to-year differences in budgeted deliveries averaged over the 3-, 5-, and 10-year periods have been negative, even when including the deviation proposed and approved in FY 2024/2025 to use the higher of the delivery numbers. Year-to-year differences in actual deliveries inherently have more variability but have also shown flat growth when averaged over the 3-, 5-, and 10-year periods.

| Difference in Year-to-Year Budgeted<br>Deliveries |                   | Difference in Year-to-Year Actua<br>Deliveries |       | ear Actual |                    |
|---------------------------------------------------|-------------------|------------------------------------------------|-------|------------|--------------------|
| 3-year<br>average                                 | 5-year<br>average | 10-year<br>average                             |       |            | 10-year<br>average |
| -2.31%                                            | -0.37%            | -0.37%                                         | 1.30% | 0.56%      | 0.44%              |

\* Increase in actual deliveries in FY20-21 was partially due to the backfilling of Stafford Lake by NMWD. In FY21-22, MMWD took excess winter instream flows. FY22-23 was an historic low at 36,032 AF.

Multiple years of drought and mandated conservation measures resulted in low water deliveries, low water sales revenue, and significantly reduced fund balance reserves. The FY budgeted deliveries of 42,407 AF represent a <u>1% decrease (419 AF) from the FY 2024/2025 budget</u>, and the combination of low reserves, increasing operations and maintenance costs to keep pace with critically needed infrastructure improvements, and capital projects to replace aging infrastructure, has contributed to needed rate increases.

### • Deliveries: (Budget Packet Pages 9-14):

| FY 2022/2023<br>Budget | FY 2022/2023<br>Actuals   | FY 2023/2024<br>Budget | FY 2023/2024<br>Actuals | FY 2024/2025<br>Budget | FY 2025/2026<br>Est. Budget |
|------------------------|---------------------------|------------------------|-------------------------|------------------------|-----------------------------|
| 3-year average         |                           | 12-months              |                         | 3-year average         | 3-year average              |
| 45,748                 | 36,032                    | 41,847                 | 41,317                  | 42,826                 | 42,407                      |
|                        | 21.2% less<br>than budget |                        | 1.3% less than budget   |                        |                             |
| A/F change             | (9716)                    |                        | (530)                   |                        |                             |