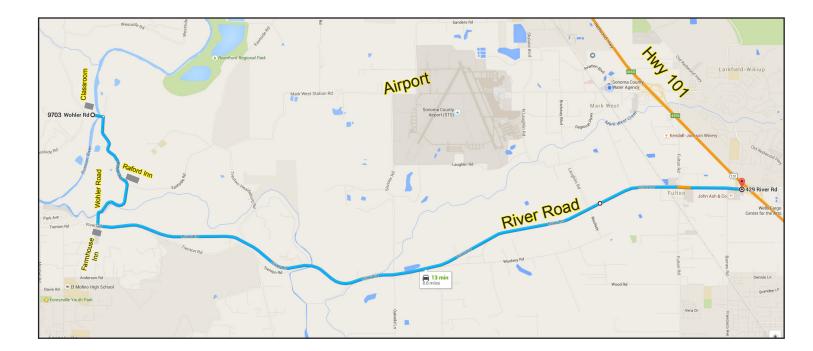

## Directions to the Water Agency's Westside Water Education Center

From 101 northbound - Take exit 494 River Rd/Guerneville. At the end of the exit ramp, take a left onto River Road/Mark West Springs Rd.

Continue **west** on River Rd for approximately 7.3 miles. You will see the *Farmhouse Inn and Restaurant* on the left and Wohler Road to the right. **Turn right at Wohler Road.** 

In 0.7 miles you will come to a "Y" in the road where the *Raford Inn* is located. **Veer left** to continue on Wohler Rd.

In another .8 miles, you will see **Wohler Bridge** to the left -- **cross the bridge**! Yield to vehicles at bridge. Keep driving straight. Cars pull into first parking lot on right.

Call David Berman 707-331-2053 or Ryan Pedrotti cell 707-328-0890 if lost.

Google map link: <a href="https://goo.gl/maps/VtTX8">https://goo.gl/maps/VtTX8</a>

9703 Wohler Road Forestville, CA 95436